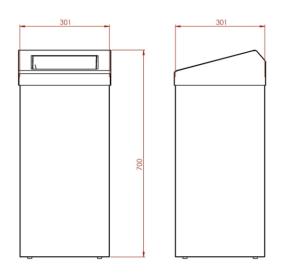

Made in a quality brushed stainless steel finish.

Product Dimensions:

Height: 700mm Width: 301mm Depth: 301mm Weight: 7.5Kg Capacity: 50 Litre